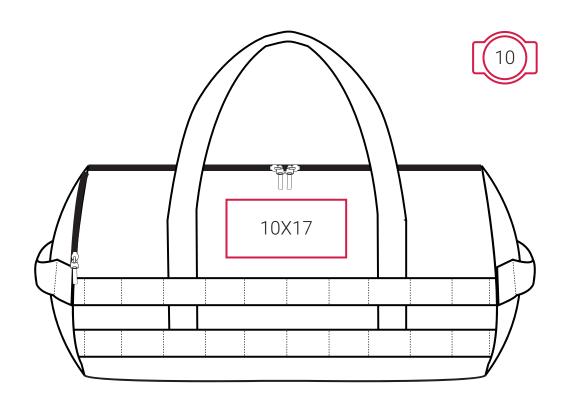

## **DECORATION INFO**

SH2682 | Olympia Sports Bag

10X10Printing Area (cm),<br/>Height x Width.1010101010101010101010101010101010101010101010101010101010101010101010101010101010101010101010101010101010101010101010101010101010101010101010101010101010101010101010101010101010101010101010101010101010101010101010101010101010101010101010101010101010101010101010101010101010101010101010101010101010101010