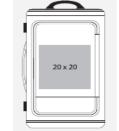

# Recommended area size for decoration (WxH in CM):

## **Related Products;**

- QD560
- QD565
- QD926

\*Personalisation and decoration can be applied in many areas. The above illustrates the easiest recommended area on this product.

QD568\_IMAGE 001