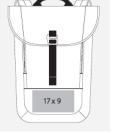

# QD560//Pitch Black 12 Hour Daypack

Fabric Composition: 1000D Twist Weave Polyester

# Showcased decoration method – Applique (Faux

leather patch, sewn on)

- 1. Open the large pocket on the front and position it over the sewing machine
- 2. Load the sewing machine with a matching colour thread
- 3. Position the patch onto the desired position on the front pocket

3. Sew around the sides of the patch onto the desired location on the product to attach

## 2. Embroidery

- 9cm hoop recommended for decoration area
- Large central pocket optimal for decoration