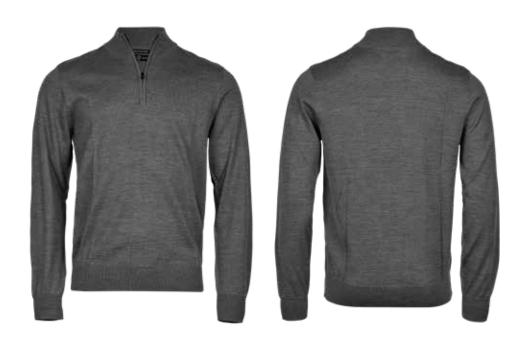

### STYLE 6010

This half zip knit is crafted in a premium Italian merino/polyacrylic blend. The simple and elegant design makes it perfect in combination with a dress shirt or a cool tee.

IT'S ALL IN THE DETAILS

# STYLE DETAILS

STYLE: 6010 Men's Half Zip

QUALITY: 14 gauge - 50% merino wool / 50% polyacrylic

SIZES: S-3XL

COLOURS: Black, Navy, Grey Melange