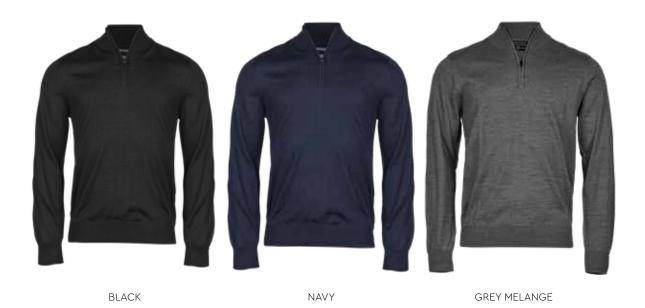

## COLOURS

# STYLE DETAILS

STYLE: 6010 Men's Half Zip

QUALITY: 14 gauge - 50% merino wool / 50% polyacrylic

SIZES: S-3XL

COLOURS: Black, Navy, Grey Melange