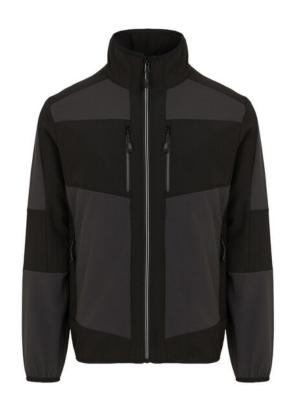

## **Product Specifications Sheet**

TRA753 E-Volve 2 Layer Softshell Jacket

Product Information 100% polyester

2-layer Softshell

Made with stretch softshell fabric

Warm backed woven stretch Softshell fabric

Wind and water repellent Made using recycled materials Branding available in chest area

Men's Sizes XS - 3XL (EU 46 - 62)

Carton Quantity 16

Country of Origin Bangladesh

Commodity Code 6201401090

| COLOURS             |     | PANTONE                 |
|---------------------|-----|-------------------------|
| 1. Mineral Grey/Ash | 00G | 16-5101TCX / 19-4205TCX |
| 2. StrongBlue/Navy  | N5F | 18-4051TCX / 19-3923TCX |
| 3. Ash/Black        | 61G | 19-4205TCX / 19-4008TCX |
| 4. ClassicRed/Black | 51P | 19-1758TCX / 19-4008TCX |