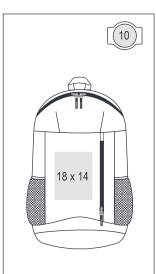

## SYMBOLS KEY

Material

Product Dimensions (HxWxD) and Capacity

Carton Dimensions (WxLxH) Quantity and Weight

9 x 18 Printing Area (cm)

[(18)] Embroidery Area (cm)