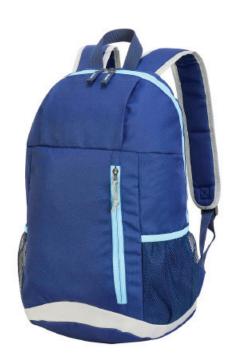

## BAGS & MOR

Shugon Collection • www.shugon.com

YORK **1232** \* **691.38** 🗐

Excellent backpack • Large main compartment • Zipped front pocket • Side mesh pockets • Adjustable padded shoulder straps and carrying handle • Suitable for screen printing / transfer printing or embroidery.

600D Polyester / 600D Ripstop Polyester (on black bag only)

46 x 27 x 20 cm

35 x 48 x 40 cm 25 pieces, 9 kg

French Navy/Sky Blue/Light Grey

1232-10 Black

1232-12 Black/Red/Dark Grey

1232-14 Charcoal/Light Grey/Black