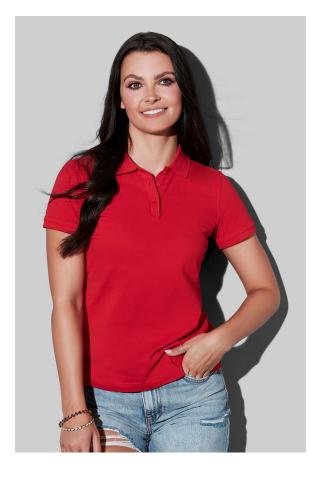

## ST9160 LUX POLO

Short sleeve polo shirt for women

100% ring-spun combed cotton single piqué

XS-3XL | 180 g/m<sup>2</sup> | Regular | 24 / carton

- ✓ PREMIUM COMBED COTTON PIQUÉ
- RIB COLLAR AND CUFFS
- ✓ NO LABEL IN COLLAR, TEAR-AWAY LABEL IN SIDE SEAM