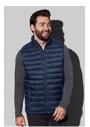

## Counterparts:



ST5430 Lux Padded Vest





## ST5530 **LUX PADDED VEST**

Padded vest for women

shell and lining: 100% nylon

filling: 100% polyester down alternative

XS-3XL | Regular | 10 / carton

- **✓** EASY EMBROIDERY ACCESS TO FRONT LEFT PANEL
- ✓ HALF-MOON IN BACK CENTRE FOR CUSTOMISATION
- **✓** HIGH-QUALITY SBS ZIPPERS
- **✓ INSIDE POCKET ON THE FRONT RIGHT**
- **✓ STOW-AWAY FUNCTION**
- **✓ FLUORINE AND PFC FREE**
- ✔ PREMIUM WOVEN SIZE LABEL IN THE COLLAR, TEAR-AWAY LABEL IN THE SIDE SEAM

Printing and embroidery options

DTF • Transfer • Embroidery finishing

The equipment used, printing materials and parameters can influence the result in different ways. Therefore, we recommend a preliminary test with the corresponding article for all printing or embroidery processes.



| Size        |