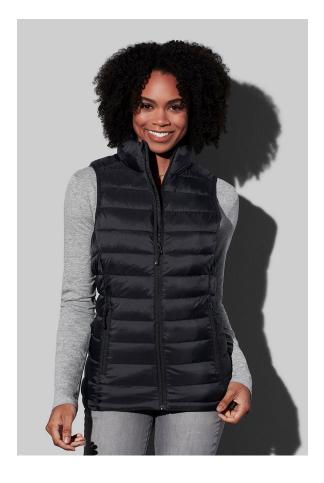

## ST5530 **LUX PADDED VEST**

Padded vest for women

shell and lining: 100% nylon

filling: 100% polyester down alternative

XS-3XL | Regular | 10 / carton

- **✓** EASY EMBROIDERY ACCESS TO FRONT LEFT PANEL
- ✓ HALF-MOON IN BACK CENTRE FOR CUSTOMISATION
- **✓** HIGH-QUALITY SBS ZIPPERS
- **✓ INSIDE POCKET ON THE FRONT RIGHT**
- **✓ STOW-AWAY FUNCTION**
- **✓ FLUORINE AND PFC FREE**
- ✔ PREMIUM WOVEN SIZE LABEL IN THE COLLAR, TEAR-AWAY LABEL IN THE SIDE SEAM