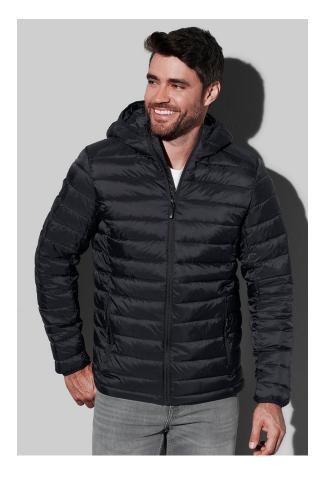

## ST5420 LUX PADDED JACKET

Padded jacket for men

shell and lining: 100% nylon

filling: 100% polyester down alternative

S-5XL | Regular | 10 / carton

- **✓ EASY EMBROIDERY ACCESS TO FRONT LEFT PANEL**
- **→** HALF-MOON IN BACK CENTRE FOR CUSTOMISATION
- **✓** HIGH-QUALITY SBS ZIPPERS
- **✓ INSIDE POCKET ON THE FRONT RIGHT**
- **✓** STOW-AWAY FUNCTION
- **✓ FLUORINE AND PFC FREE**
- ✓ PREMIUM WOVEN SIZE LABEL IN THE COLLAR, TEAR-AWAY LABEL IN THE SIDE SEAM