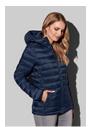

## Counterparts:



ST5520 Lux Padded Jacket





Black Opal Blue Midnight

## ST5420 LUX PADDED JACKET

Padded jacket for men

shell and lining: 100% nylon

filling: 100% polyester down alternative

S-5XL | Regular | 10 / carton

- **✓ EASY EMBROIDERY ACCESS TO FRONT LEFT PANEL**
- **→** HALF-MOON IN BACK CENTRE FOR CUSTOMISATION
- **✓** HIGH-QUALITY SBS ZIPPERS
- **✓ INSIDE POCKET ON THE FRONT RIGHT**
- **✓** STOW-AWAY FUNCTION
- **✓ FLUORINE AND PFC FREE**
- ✓ PREMIUM WOVEN SIZE LABEL IN THE COLLAR, TEAR-AWAY LABEL IN THE SIDE SEAM

Printing and embroidery options

DTF • Transfer • Embroidery finishing

The equipment used, printing materials and parameters can influence the result in different ways. Therefore, we recommend a preliminary test with the corresponding article for all printing or embroidery p