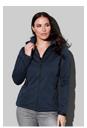

## Counterparts:



ST5540 Lux Softshell Jacket





Black Opal Blue Midnight

## ST5440 LUX SOFTSHELL JACKET

Softshell Jacket for men

100% polyester multifilament 3-layer-softshell

S-5XL | 250 g/m<sup>2</sup> | Regular | 20 / carton (3-5XL: 10)

- **✓ DETACHABLE HOOD**
- **✓** HIGH-QUALITY SBS ZIPPERS
- **✓ INSIDE POCKET ON THE FRONT RIGHT**
- **✔** WATER-REPELLENT AND BREATHABLE 3-LAYER FABRIC
- **✓ FLUORINE AND PFC FREE**
- **✔** PREMIUM WOVEN SIZE LABEL IN THE COLLAR, TEAR-AWAY LABEL IN THE SIDE SEAM

Printing and embroidery options

DTF • Plastisol screen printing • Transfer • Embroidery finishing

The equipment used, printing materials and parameters can influence the result in different ways. Therefore, we recommend a preliminary test with the corresponding article for all printing or embroidery p