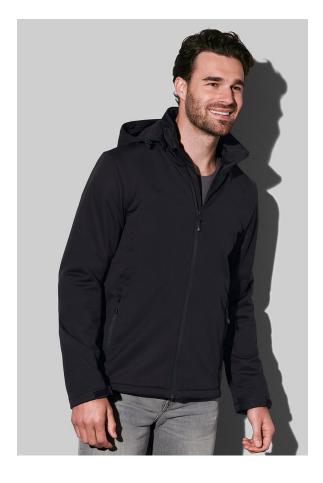

## ST5440 LUX SOFTSHELL JACKET

Softshell Jacket for men

100% polyester multifilament 3-layer-softshell

S-5XL | 250 g/m<sup>2</sup> | Regular | 20 / carton (3-5XL: 10)

- **✓ DETACHABLE HOOD**
- **✓** HIGH-QUALITY SBS ZIPPERS
- **✓ INSIDE POCKET ON THE FRONT RIGHT**
- **✔** WATER-REPELLENT AND BREATHABLE 3-LAYER FABRIC
- **✓ FLUORINE AND PFC FREE**
- **✔** PREMIUM WOVEN SIZE LABEL IN THE COLLAR, TEAR-AWAY LABEL IN THE SIDE SEAM