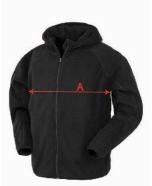

## Measures in Cms

| Measures III Offis                |                                                |     |     |     |     |     |     |     |            |
|-----------------------------------|------------------------------------------------|-----|-----|-----|-----|-----|-----|-----|------------|
| TO FIT<br>APPROX<br>CHEST<br>SIZE | SIZE                                           | XS  | S   | М   | L   | XL  | 2XL | 3XL | TOL<br>+/- |
|                                   | UK (INCHES)                                    | 34" | 38" | 41" | 44" | 47" | 50" | 53" |            |
|                                   | EURO (CMS)                                     | 44  | 48  | 50  | 54  | 57  | 60  | 63  |            |
| А                                 | 1/2 CHEST AT UNDERARM<br>- LAY JACKET OUT FLAT | 44  | 48  | 52  | 56  | 60  | 64  | 68  | 1.0        |
| В                                 | CENTRE BACK LENGTH                             | 63  | 66  | 69  | 72  | 75  | 78  | 82  | 1.0        |
| С                                 | SLEEVE LENGTH FROM<br>NECK/SHOULDER SEAM       | 71  | 73  | 75  | 77  | 79  | 81  | 83  | 1.0        |