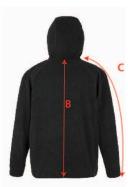

## Measures in Cms

| Measures III Offis                |                                                |     |     |     |     |     |     |     |            |
|-----------------------------------|------------------------------------------------|-----|-----|-----|-----|-----|-----|-----|------------|
| TO FIT<br>APPROX<br>CHEST<br>SIZE | SIZE                                           | XS  | S   | М   | L   | XL  | 2XL | 3XL | TOL<br>+/- |
|                                   | UK (INCHES)                                    | 34" | 38" | 41" | 44" | 47" | 50" | 53" |            |
|                                   | EURO (CMS)                                     | 44  | 48  | 50  | 54  | 57  | 60  | 63  |            |
| А                                 | 1/2 CHEST AT UNDERARM<br>- LAY JACKET OUT FLAT | 44  | 48  | 52  | 56  | 60  | 64  | 68  | 1.0        |
| В                                 | CENTRE BACK LENGTH                             | 63  | 66  | 69  | 72  | 75  | 78  | 82  | 1.0        |
| С                                 | SLEEVE LENGTH FROM<br>NECK/SHOULDER SEAM       | 71  | 73  | 75  | 77  | 79  | 81  | 83  | 1.0        |