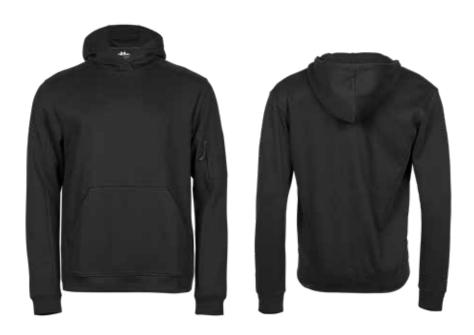

### **STYLE 5702**

The new Hooded Sweatshirt with a designed cordless hood, in a modern design. Features a large kangaroo front pocket, a zipped sleeve pocket and self-fabric cuffs.

IT'S ALL IN THE DETAILS

# STYLE DETAILS

STYLE: 5702 Athletic Hooded Sweat

QUALITY: 60% ringspun cotton / 40% polyester

WEIGHT: 320 - 330 gsm.

SIZES: XS-3XL

COLOURS: Black, Heather Grey

# FEATURES

- Designed two-layered hood
- Large kangaroo pocket
- Zipped sleeve pocket
- Self-fabric cuffs

| SIZECHART STYLE 5702                 | ХS | S  | М  | L  | ХL | XXL | 3XL | 4XL | 5XL |
|--------------------------------------|----|----|----|----|----|-----|-----|-----|-----|
| 1/2 CHEST AT ARMHOLE                 | 49 | 52 | 55 | 58 | 61 | 64  | 67  |     |     |
| FRONT LENGTH - TOP POINTER TO BOTTOM | 67 | 69 | 71 | 73 | 75 | 77  | 79  |     |     |
| CENTER BACK TO END OF SLEEVE         | 87 | 89 | 91 | 93 | 95 | 96  | 97  | ·   |     |