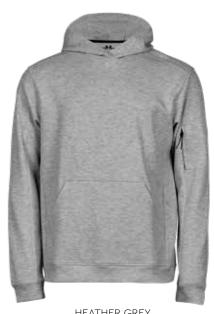

## COLOURS

HEATHER GREY

# STYLE DETAILS

STYLE: 5702 Athletic Hooded Sweat

QUALITY: 60% ringspun cotton / 40% polyester

WEIGHT: 320 - 330 gsm.

SIZES: XS-3XL

COLOURS: Black, Heather Grey