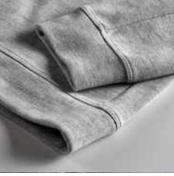

# FEATURES

- Designed two-layered hood
- Large kangaroo pocket
- Zipped sleeve pocket
- Self-fabric cuffs

| SIZECHART STYLE 5702                 | ХS | S  | М  | L  | ХL | XXL | 3XL | 4XL | 5XL |
|--------------------------------------|----|----|----|----|----|-----|-----|-----|-----|
| 1/2 CHEST AT ARMHOLE                 | 49 | 52 | 55 | 58 | 61 | 64  | 67  |     |     |
| FRONT LENGTH - TOP POINTER TO BOTTOM | 67 | 69 | 71 | 73 | 75 | 77  | 79  |     |     |
| CENTER BACK TO END OF SLEEVE         | 87 | 89 | 91 | 93 | 95 | 96  | 97  | ·   |     |