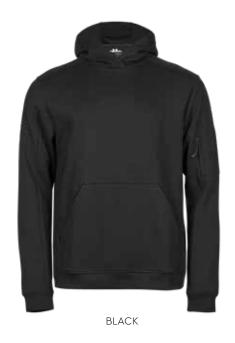

### **STYLE 5702**

The new Hooded Sweatshirt with a designed cordless hood, in a modern design. Features a large kangaroo front pocket, a zipped sleeve pocket and self-fabric cuffs.

IT'S ALL IN THE DETAILS

# STYLE DETAILS

STYLE: 5702 Athletic Hooded Sweat

QUALITY: 60% ringspun cotton / 40% polyester

WEIGHT: 320 - 330 gsm.

SIZES: XS-3XL

COLOURS: Black, Heather Grey

# FEATURES

- Designed two-layered hood
- Large kangaroo pocket
- Zipped sleeve pocket
- Self-fabric cuffs

| SIZECHART STYLE 5702                 | ХS | S  | М  | L  | ХL | XXL | 3XL | 4XL | 5XL |
|--------------------------------------|----|----|----|----|----|-----|-----|-----|-----|
| 1/2 CHEST AT ARMHOLE                 | 49 | 52 | 55 | 58 | 61 | 64  | 67  |     |     |
| FRONT LENGTH - TOP POINTER TO BOTTOM | 67 | 69 | 71 | 73 | 75 | 77  | 79  |     |     |
| CENTER BACK TO END OF SLEEVE         | 87 | 89 | 91 | 93 | 95 | 96  | 97  | ·   |     |