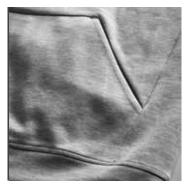

### **STYLE 5702**

The new Hooded Sweatshirt with a designed cordless hood, in a modern design. Features a large kangaroo front pocket, a zipped sleeve pocket and self-fabric cuffs.

IT'S ALL IN THE DETAILS

# FEATURES

- Designed two-layered hood
- Large kangaroo pocket
- Zipped sleeve pocket
- Self-fabric cuffs

| SIZECHART STYLE 5702                 | ХS | S  | М  | L  | ХL | XXL | 3XL | 4XL | 5XL |
|--------------------------------------|----|----|----|----|----|-----|-----|-----|-----|
| 1/2 CHEST AT ARMHOLE                 | 49 | 52 | 55 | 58 | 61 | 64  | 67  |     |     |
| FRONT LENGTH - TOP POINTER TO BOTTOM | 67 | 69 | 71 | 73 | 75 | 77  | 79  |     |     |
| CENTER BACK TO END OF SLEEVE         | 87 | 89 | 91 | 93 | 95 | 96  | 97  | ·   |     |