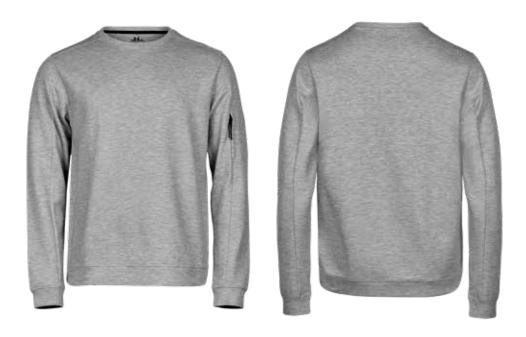

### STYLE 5700

Our new Athletic Crew Neck Sweat is made of a cotton/polyester blend for softness and durability. The sweatshirt features a zipped sleeve pocket and self-fabric cuffs.

IT'S ALL IN THE DETAILS

# HEATHER GREY