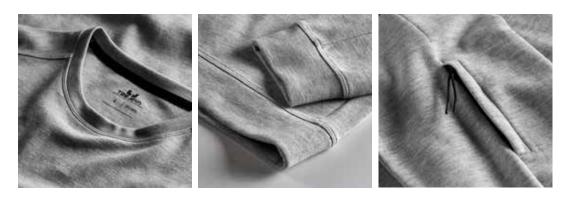

### FEATURES

- Crew neck
- Zipped sleeve pocket
- Self-fabric cuffs
- SBS zipper

| SIZECHART STYLE 5700                 | xs | S  | м  | L  | XL | XXL | 3 X L | 4 X L | 5 X L |
|--------------------------------------|----|----|----|----|----|-----|-------|-------|-------|
| 1/2 CHEST AT ARMHOLE                 | 46 | 49 | 52 | 55 | 58 | 61  | 64    |       |       |
| FRONT LENGTH - TOP POINTER TO BOTTOM | 67 | 69 | 71 | 73 | 75 | 77  | 79    |       |       |
| CENTER BACK TO END OF SLEEVE         | 87 | 89 | 91 | 93 | 95 | 96  | 97    |       |       |