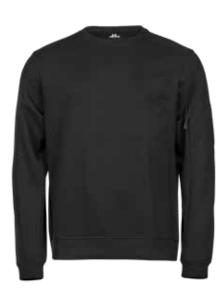

### COLOURS

STYLE DETAILS

WEIGHT: 320 - 330 gsm.

XS-3XL

COLOURS: Black, Heather Grey

STYLE:

SIZES:

BLACK