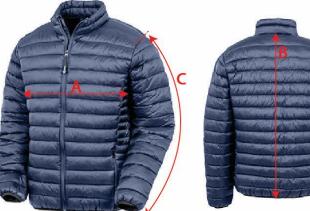

## **R912X - RECYCLED PADDED JACKET**

| Measures in Cms                   |                                                       |      |      |      |      |      |      |      |            |
|-----------------------------------|-------------------------------------------------------|------|------|------|------|------|------|------|------------|
| TO FIT<br>APPROX<br>CHEST<br>SIZE | SIZE                                                  | XS   | S    | М    | L    | XL   | 2XL  | 3XL  | TOL<br>+/- |
|                                   | UK (INCHES)                                           | 35"  | 38"  | 41"  | 44"  | 47"  | 50"  | 53"  |            |
|                                   | EURO (CMS)                                            | 44   | 48   | 50   | 54   | 56   | 60   | 64   |            |
| A                                 | 1/2 CHEST 2.5cm BELOW<br>ARMHOLE<br>(SMOOTH OUT FLAT) | 50.0 | 53.0 | 57.0 | 61.0 | 65.0 | 69.0 | 73.0 | 1.0        |
| В                                 | CENTRE BACK LENGTH                                    | 69.0 | 71.0 | 73.0 | 75.0 | 77.0 | 79.0 | 81.0 | 1.0        |
| с                                 | SLEEVE LENGTH FROM<br>SHOULDER SEAM TO<br>CUFF END    | 63.0 | 64.0 | 65.0 | 66.0 | 67.0 | 68.0 | 70.0 | 1.0        |