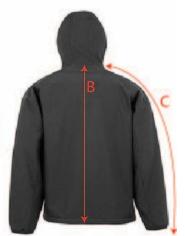

## R911M - RECYCLED 3-LAYER PRINTABLE MENS HOODED SOFTSHELL

Measures in Cms

| Measures III Citis                |                                             |      |      |      |      |      |      |      |            |
|-----------------------------------|---------------------------------------------|------|------|------|------|------|------|------|------------|
| TO FIT<br>APPROX<br>CHEST<br>SIZE | SIZE                                        | S    | М    | L    | XL   | 2XL  | 3XL  | 4XL  | TOL<br>+/- |
|                                   | UK (INCHES)                                 | 38"  | 41"  | 44"  | 47"  | 50"  | 53"  | 56"  |            |
|                                   | EURO (CMS)                                  | 44   | 48   | 50   | 54   | 56   | 60   | 64   |            |
| А                                 | 1/2 CHEST AT<br>UNDERARM                    | 53.0 | 57.0 | 61.0 | 65.0 | 69.0 | 73.0 | 77.0 | 1.0        |
| В                                 | CENTRE BACK LENGTH                          | 70.0 | 72.0 | 74.0 | 76.0 | 78.0 | 80.0 | 82.0 | 1.0        |
| С                                 | SLEEVE LENGTH FROM<br>SIDE NECK TO CUFF END | 78.0 | 80.0 | 82.0 | 84.0 | 86.0 | 88.0 | 90.0 | 1.0        |