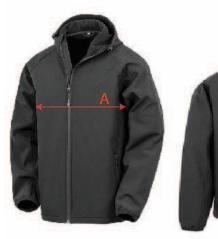

## R911M - RECYCLED 3-LAYER PRINTABLE MENS HOODED SOFTSHELL

Measures in Cms

| Measures III Citis                |                                             |      |      |      |      |      |      |      |            |
|-----------------------------------|---------------------------------------------|------|------|------|------|------|------|------|------------|
| TO FIT<br>APPROX<br>CHEST<br>SIZE | SIZE                                        | S    | М    | L    | XL   | 2XL  | 3XL  | 4XL  | TOL<br>+/- |
|                                   | UK (INCHES)                                 | 38"  | 41"  | 44"  | 47"  | 50"  | 53"  | 56"  |            |
|                                   | EURO (CMS)                                  | 44   | 48   | 50   | 54   | 56   | 60   | 64   |            |
| А                                 | 1/2 CHEST AT<br>UNDERARM                    | 53.0 | 57.0 | 61.0 | 65.0 | 69.0 | 73.0 | 77.0 | 1.0        |
| В                                 | CENTRE BACK LENGTH                          | 70.0 | 72.0 | 74.0 | 76.0 | 78.0 | 80.0 | 82.0 | 1.0        |
| С                                 | SLEEVE LENGTH FROM<br>SIDE NECK TO CUFF END | 78.0 | 80.0 | 82.0 | 84.0 | 86.0 | 88.0 | 90.0 | 1.0        |