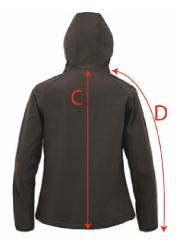

Date: 13.06.2023

| Measures in Cms                   |                                             | WOMENS HOODED SOFTSHELL |           |           |           |            |             |            |
|-----------------------------------|---------------------------------------------|-------------------------|-----------|-----------|-----------|------------|-------------|------------|
| TO FIT<br>APPROX<br>CHEST<br>SIZE | SIZE                                        | XS                      | S         | М         | L         | XL         | 2XL         | TOL<br>+/- |
|                                   | UK (INCHES)                                 | 8<br>(XS)               | 10<br>(S) | 12<br>(M) | 14<br>(L) | 16<br>(XL) | 18<br>(2XL) |            |
| A                                 | 1/2 CHEST AT<br>UNDERARM                    | 47.0                    | 50.0      | 52.0      | 55.0      | 57.0       | 59.0        | 1.0        |
| В                                 | 1/2 WAIST AT<br>NARROWEST PART              | 44.0                    | 47.0      | 49.0      | 52.0      | 54.0       | 56.0        | 1.0        |
| С                                 | CENTRE BACK LENGTH                          | 63.0                    | 64.0      | 65.0      | 66.0      | 67.0       | 68.0        | 1.0        |
| D                                 | SLEEVE LENGTH FROM<br>SIDE NECK TO CUFF END | 68.0                    | 70.0      | 72.0      | 74.0      | 76.0       | 78.0        | 1.0        |