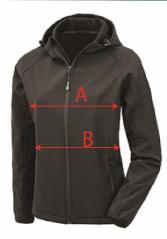

Date: 13.06.2023

| Measures in Cms                   |                                             | WOMENS HOODED SOFTSHELL |           |           |           |            |             |            |
|-----------------------------------|---------------------------------------------|-------------------------|-----------|-----------|-----------|------------|-------------|------------|
| TO FIT<br>APPROX<br>CHEST<br>SIZE | SIZE                                        | XS                      | S         | М         | L         | XL         | 2XL         | TOL<br>+/- |
|                                   | UK (INCHES)                                 | 8<br>(XS)               | 10<br>(S) | 12<br>(M) | 14<br>(L) | 16<br>(XL) | 18<br>(2XL) |            |
| A                                 | 1/2 CHEST AT<br>UNDERARM                    | 47.0                    | 50.0      | 52.0      | 55.0      | 57.0       | 59.0        | 1.0        |
| В                                 | 1/2 WAIST AT<br>NARROWEST PART              | 44.0                    | 47.0      | 49.0      | 52.0      | 54.0       | 56.0        | 1.0        |
| С                                 | CENTRE BACK LENGTH                          | 63.0                    | 64.0      | 65.0      | 66.0      | 67.0       | 68.0        | 1.0        |
| D                                 | SLEEVE LENGTH FROM<br>SIDE NECK TO CUFF END | 68.0                    | 70.0      | 72.0      | 74.0      | 76.0       | 78.0        | 1.0        |