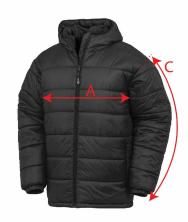

## Measures in Cms

| Wedsules III Cilis                |                                                    |      |      |      |      |      |      |      |            |
|-----------------------------------|----------------------------------------------------|------|------|------|------|------|------|------|------------|
| TO FIT<br>APPROX<br>CHEST<br>SIZE | SIZE                                               | XS   | S    | М    | L    | XL   | 2XL  | 3XL  | TOL<br>+/- |
|                                   | UK (INCHES)                                        | 35"  | 38"  | 41"  | 44"  | 47"  | 50"  | 53"  |            |
|                                   | EURO (CMS)                                         | 44   | 48   | 50   | 54   | 56   | 60   | 64   |            |
| А                                 | 1/2 CHEST AT UNDERARM<br>(SMOOTH OUT FLAT)         | 54.0 | 57.0 | 60.0 | 63.0 | 68.0 | 71.0 | 75.0 | 1.0        |
| В                                 | CENTRE BACK LENGTH                                 | 74.0 | 76.0 | 78.0 | 80.0 | 82.0 | 84.0 | 86.0 | 1.0        |
| С                                 | SLEEVE LENGTH FROM<br>SHOULDER SEAM TO<br>CUFF END | 65.0 | 67.0 | 69.0 | 71.0 | 73.0 | 74.0 | 75.0 | 1.0        |