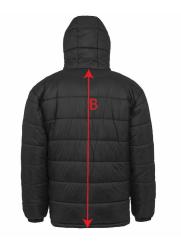

## Measures in Cms

| Wedsules III Cilis                |                                                    |      |      |      |      |      |      |      |            |
|-----------------------------------|----------------------------------------------------|------|------|------|------|------|------|------|------------|
| TO FIT<br>APPROX<br>CHEST<br>SIZE | SIZE                                               | XS   | S    | М    | L    | XL   | 2XL  | 3XL  | TOL<br>+/- |
|                                   | UK (INCHES)                                        | 35"  | 38"  | 41"  | 44"  | 47"  | 50"  | 53"  |            |
|                                   | EURO (CMS)                                         | 44   | 48   | 50   | 54   | 56   | 60   | 64   |            |
| А                                 | 1/2 CHEST AT UNDERARM<br>(SMOOTH OUT FLAT)         | 54.0 | 57.0 | 60.0 | 63.0 | 68.0 | 71.0 | 75.0 | 1.0        |
| В                                 | CENTRE BACK LENGTH                                 | 74.0 | 76.0 | 78.0 | 80.0 | 82.0 | 84.0 | 86.0 | 1.0        |
| С                                 | SLEEVE LENGTH FROM<br>SHOULDER SEAM TO<br>CUFF END | 65.0 | 67.0 | 69.0 | 71.0 | 73.0 | 74.0 | 75.0 | 1.0        |