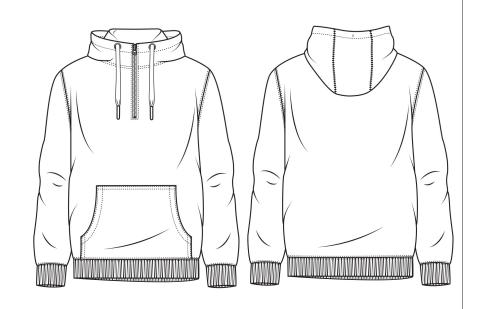

#### **FEATURES/STYLE & FIT**

Regular fit

100% cotton face

Self colour jersey lined hood

Self colour woven tape to neck and back of zip

Taped shoulders

Full needle doubled layered cuff and welt applied with twin needle stitching

Double stitched armholes and shoulders

Kangeroo pocket

Metal central 1/4 zip with metal puller

Matching metal eyelets

Flat self coloured cord with metal ends

Tear out back neck label for easy rebranding