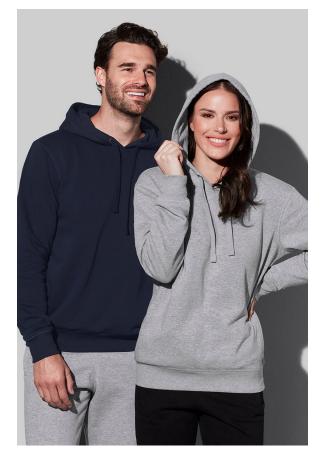

## ST5630 SWEAT HOODIE

Hooded sweatshirt for men and women

80% cotton, 20% polyester ring-spun, multifilament 3-thread-fleece (GYH: 70% cotton, 30% polyester)

XS-3XL | 280 g/m<sup>2</sup> | Regular | 24 / carton

- **✓** 100% COTTON SURFACE
- **✔** BRUSHED INSIDE
- **✔** FRONT SURFACE FULLY PRINTABLE DESPITE SIDE POCKETS
- **✓** UNISEX STYLE GREAT FIT FOR MEN & WOMEN
- **✔** NO LABEL IN COLLAR, TEAR-AWAY LABEL IN SIDE SEAM