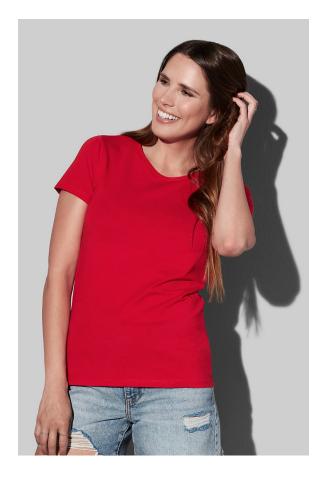

## ST7600 LUX-T

Crew neck T-shirt for women

100% ring-spun combed cotton single jersey

XS-3XL | 160 g/m<sup>2</sup> | Regular | 48 / carton (2-3XL: 24)

- **✓ LUXURIOUS QUALITY RING-SPUN COMBED COTTON**
- ✓ AVAILABLE IN 14 COLOURS
- **✓** FEMININE SHAPE
- **✔** PREMIUM WOVEN SIZE LABEL IN THE COLLAR, TEAR-AWAY LABEL IN THE SIDE SEAM