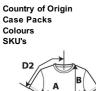

## GILDAN

DETAILS Fabric Yarn Count Features

| Centimeters                      | Tol-  | Tol+  | S      | м      | L      | XL     | 2XL    |
|----------------------------------|-------|-------|--------|--------|--------|--------|--------|
| Chest (A)                        | 2.540 | 2.540 | 41.910 | 46.990 | 52.070 | 57.150 | 62.230 |
| Length from HPS (B)              | 2.540 | 2.540 | 67.945 | 69.215 | 70.485 | 71.755 | 73.025 |
| Sleeve length (Center back) (D2) | 1.905 | 1.905 | 35.560 | 37.783 | 40.323 | 42.863 | 45.403 |
| inches                           | Tol-  | Tol+  | s      | м      | L      | XL     | 2XL    |
| Chest (A)                        | 1.000 | 1.000 | 16.500 | 18.500 | 20.500 | 22.500 | 24.500 |
| Length from HPS (B)              | 1.000 | 1.000 | 26.750 | 27.250 | 27.750 | 28.250 | 28.750 |
| Sleeve length (Center back) (D2) | 0.750 | 0.750 | 14.000 | 14.875 | 15.875 | 16.875 | 17.875 |