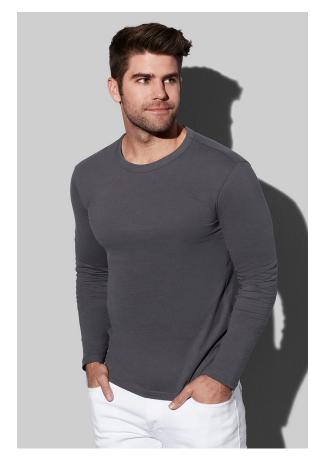

## ST9040 MORGAN LONG SLEEVE

Long sleeve for men

100% ring-spun cotton single jersey

S-XL | 160 g/m<sup>2</sup> | Fitted | 24 / carton

- ✓ PREMIUM RING-SPUN COTTON
- RIB COLLAR
- ✓ NO LABEL IN COLLAR, TEAR-AWAY LABEL IN SIDE SEAM