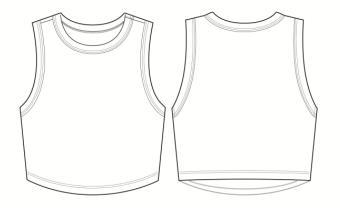

## **MEASUREMENT SPECIFICATION REPORT**

STYLE # 1013 - WOMEN'S MICRO RIB MUSCLE CROP TANK

FABRICATION

52% AIRLUME COMBED AND RING-SPUN COTTON, 48% POLYESTER 90% AIRLUME COMBED AND RING-SPUN COTTON, 10% POLYESTER

| Points of Measurement (centimeters)<br>All measurements are measured flat | XS    | S     | м     | L     | XL    | 2XL   |
|---------------------------------------------------------------------------|-------|-------|-------|-------|-------|-------|
| Body Length From HPS at CF                                                | 42.55 | 43.82 | 45.28 | 47.31 | 49.21 | 51.12 |
| Chest                                                                     | 33.97 | 35.88 | 37.78 | 40.32 | 42.86 | 45.40 |