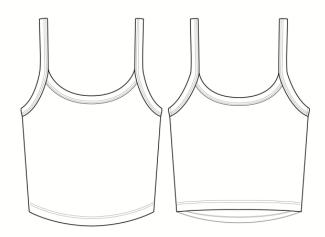

## **MEASUREMENT SPECIFICATION REPORT**

STYLE # 1012 - WOMEN'S MICRO RIB SPAGHETTI STRAP TANK

## **FABRICATION**

52% AIRLUME COMBED AND RING-SPUN COTTON, 48% POLYESTER 90% AIRLUME COMBED AND RING-SPUN COTTON, 10% POLYESTER

| Points of Measurement (centimeters) All measurements are measured flat | XS    | S     | М     | L     | XL    | 2XL   |
|------------------------------------------------------------------------|-------|-------|-------|-------|-------|-------|
| CF Length                                                              | 31.12 | 32.07 | 33.02 | 33.97 | 34.93 | 35.88 |
| CB Length                                                              | 26.35 | 27.31 | 28.26 | 29.21 | 30.16 | 31.12 |
| Chest                                                                  | 33.66 | 35.56 | 37.47 | 40.01 | 42.56 | 45.09 |